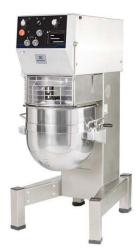

## Planetary Mixers Stainless Steel Planetary Mixer, 60 It. - Electronic

| ITEM #  |  |
|---------|--|
| MODEL # |  |
| NAME #  |  |
|         |  |
| SIS #   |  |
| AIA #   |  |

600284 (XBE60X3B)

60 It stainless steel Planetary Mixer, bowl detection device and SOLID BPA free safety screen, electronic speed variation with motorized bowl movement, timer and bowl lighting. Equipped with stainless steel spiral hook, paddle and whisk

#### Item No.

Floor model, suitable for all kneading, blending and whipping operations. Stainless steel body and 18/8 (AISI 302) 60 litre stainless steel bowl. Powerful asynchronous motor (4000 W) with electronic speed variator (10 speed levels from 20 to 180 rpm). Motor and mechanism are protected against overloading. Heavy duty safety screen. Removable and dismantled solid safety screen - made of a bisphenol-A free (BPA) copolyester. Control panel with timer and bowl lighting. Geared motor drive system to raise and lower the bowl. Bowl detection device allows the mixer to switch on only when the bowl and the safety screen are properly installed and positioned together.

#### Main Features

- Professional beater mixer for kneading, mixing and whisking all types of food products.
- Electronic speed variator.
- Maximum capacity (flour, with 60% of hydration) 20 kg, suitable for 400-800 meals per service.
- Waterproof control panel with timer and speed setting knobs.
- Wire safety screen fitted with a removable chute to add products while working, thus ensuring operator safety.
- Safety device will automatically stop the machine if the screen is lifted.
- Geared motor drive system activates the raising and lowering of the bowl and bowl lighting.
- Delivered with:
  - -Stainless steel spiral kneading hook, Cast aluminum paddle, 302 AISI stainless steel whisk and Mixing Bowl for 60 lt
- Solid BPA-free safety screen, covering the stainless steel wire one, limits the flour and unsafe dust particles when used in bakery and pastry preparation.
- Bowl detection device allows the mixer to switch on only when the bowl and the solid safety screen are properly installed and positioned together.

#### Construction

- Body entirely in stainless steel.
- 302 AISI Stainless steel bowl 60 lt. capacity.
- Asynchronous motor with high start-up torque.
- 10 speeds form 20 to 180 rpm (planetary movement) to adjust to the selected tool and the mixture hardness.
- Water protected planetary system (IP55 electrical controls, IP23 overall machine).
- Height adjustable feet.
- Power: 4000 watts.
- Overload protected planetary system and motor.
- Adjustable feet for perfect stability.