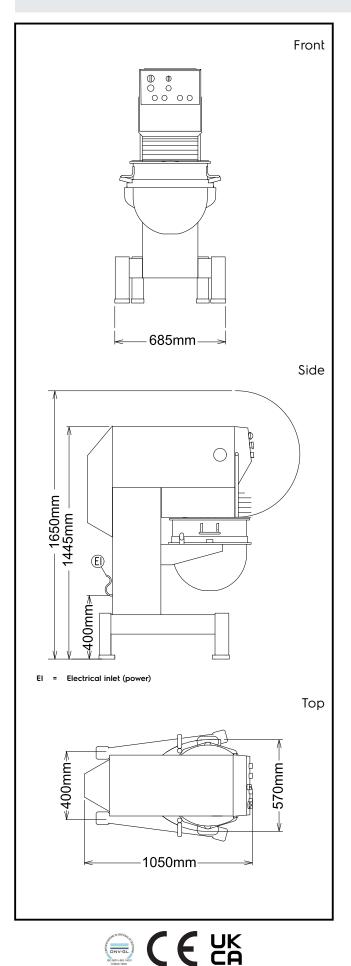

# Planetary Mixers Stainless Steel Planetary Mixer, 60 It. - Electronic

Electric Supply voltage: 380-440 V/3N ph/50/60 Hz Capacity: ISO 9001; ISO 14001 kg/ Performance (up to): Cycle Capacity: 60 litres **Key Information:** External dimensions, Width: 685 mm

External dimensions, Depth: 1050 mm External dimensions, Height: 1445 mm Shipping weight: 324 kg ISO 9001; ISO 14001 kg with

Cold water paste: Spiral hook Egg whites: 100 with Whisk

Planetary Mixers Stainless Steel Planetary Mixer, 60 lt. - Electronic